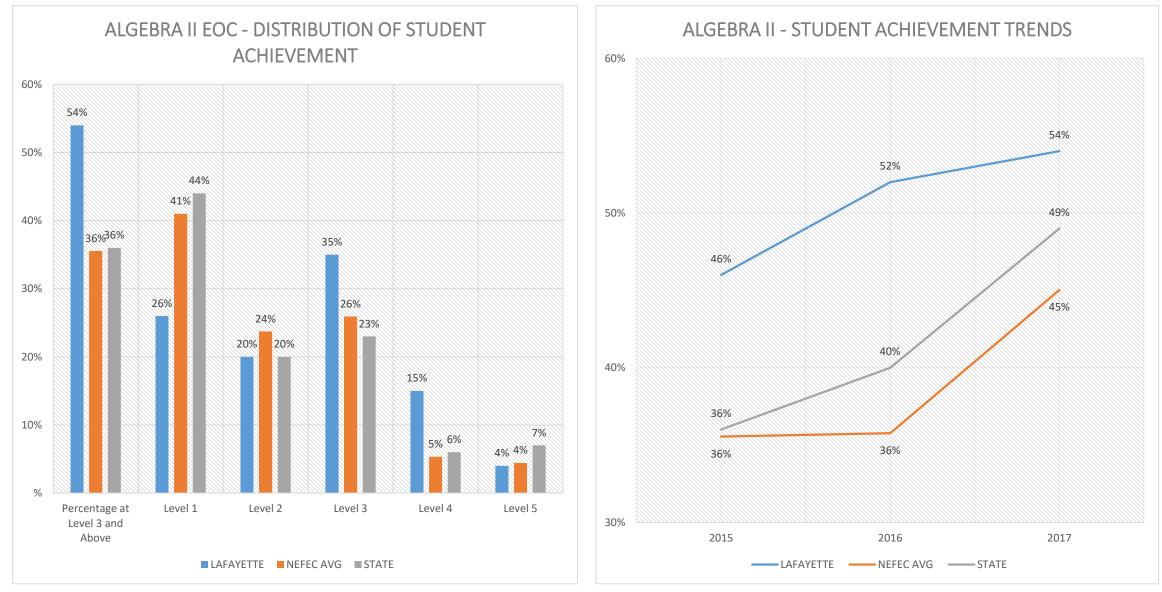

|                               |                               |                            |                                                  | 82                                     | А          | А          |



11

# **ENGLISH LANGUAGE ARTS**



# 2017 FSA Results - ELA

Student Achievement at Level 3 and Above



















COHORT PROGRESSION: GRADE 3 (2015) to 5 (2017)

























COHORT PROGRESSION: GRADE 6 (2015) to 8 (2017)

















# <u>MATH</u>



# 2017 FSA Results - MATH

Student Achievement at Level 3 and Above















25





COHORT PROGRESSION: GRADE 3 (2015) to 5 (2017)









COHORT PROGRESSION: GRADE 4 (2015) to 6 (2017)

















## **ALGEBRA I Student Achievement – EOC**







## **ALGEBRA II Student Achievement – EOC**





## **GEOMETRY Student Achievement – EOC**









### **SCIENCE Student Achievement – Grade 5**





## **SCIENCE Student Achievement – Grade 8**





## **BIOLOGY Student Achievement – EOC**







36

# **SOCIAL STUDIES**



#### **CIVICS Student Achievement – EOC**





38

## **US HISTORY Student Achievement – EOC**





39