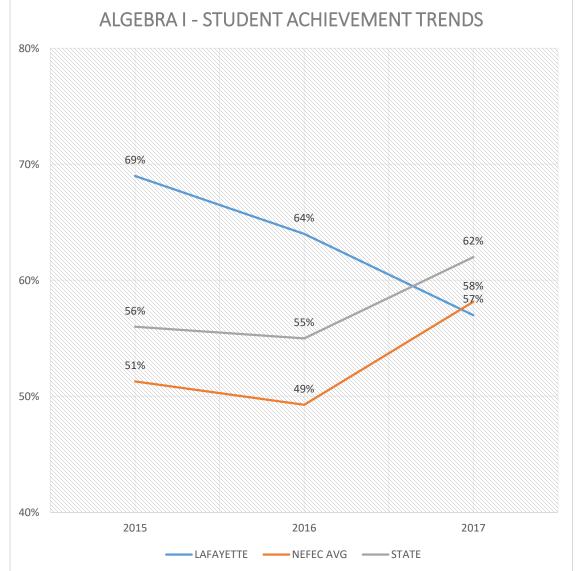

|                        |                               |                               |                            |                                                  | 82                                     | А          | А          |



11

# **ENGLISH LANGUAGE ARTS**



# 2017 FSA Results - ELA

Student Achievement at Level 3 and Above



















COHORT PROGRESSION: GRADE 3 (2015) to 5 (2017)

























COHORT PROGRESSION: GRADE 6 (2015) to 8 (2017)

















# <u>MATH</u>



# 2017 FSA Results - MATH

Student Achievement at Level 3 and Above















25





COHORT PROGRESSION: GRADE 3 (2015) to 5 (2017)









COHORT PROGRESSION: GRADE 4 (2015) to 6 (2017)

















## **ALGEBRA I Student Achievement – EOC**







## **ALGEBRA II Student Achievement – EOC**





## **GEOMETRY Student Achievement – EOC**









### **SCIENCE Student Achievement – Grade 5**





## **SCIENCE Student Achievement – Grade 8**





## **BIOLOGY Student Achievement – EOC**







36

# **SOCIAL STUDIES**



#### **CIVICS Student Achievement – EOC**





38

## **US HISTORY Student Achievement – EOC**





39