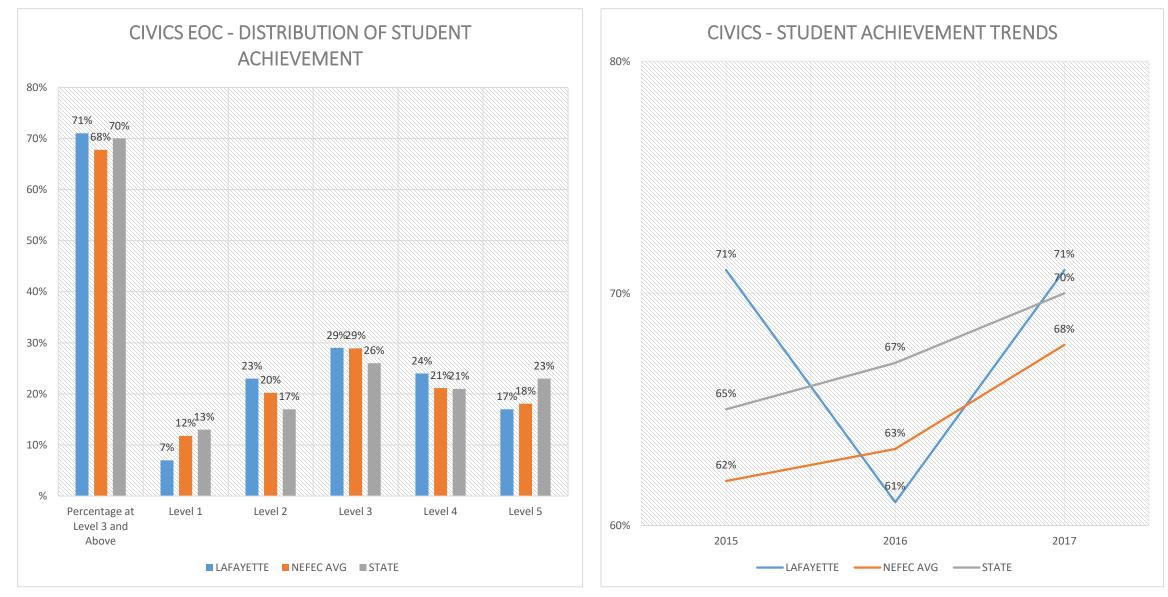

ELA

Student Achievement at Level 3 and Above



















COHORT PROGRESSION: GRADE 3 (2015) to 5 (2017)

























COHORT PROGRESSION: GRADE 6 (2015) to 8 (2017)

















# <u>MATH</u>



# 2017 FSA Results - MATH

Student Achievement at Level 3 and Above















25





COHORT PROGRESSION: GRADE 3 (2015) to 5 (2017)









COHORT PROGRESSION: GRADE 4 (2015) to 6 (2017)

















## **ALGEBRA I Student Achievement – EOC**







## **ALGEBRA II Student Achievement – EOC**





## **GEOMETRY Student Achievement – EOC**









### **SCIENCE Student Achievement – Grade 5**





## **SCIENCE Student Achievement – Grade 8**





## **BIOLOGY Student Achievement – EOC**







36

# **SOCIAL STUDIES**



#### **CIVICS Student Achievement – EOC**





38

## **US HISTORY Student Achievement – EOC**





39