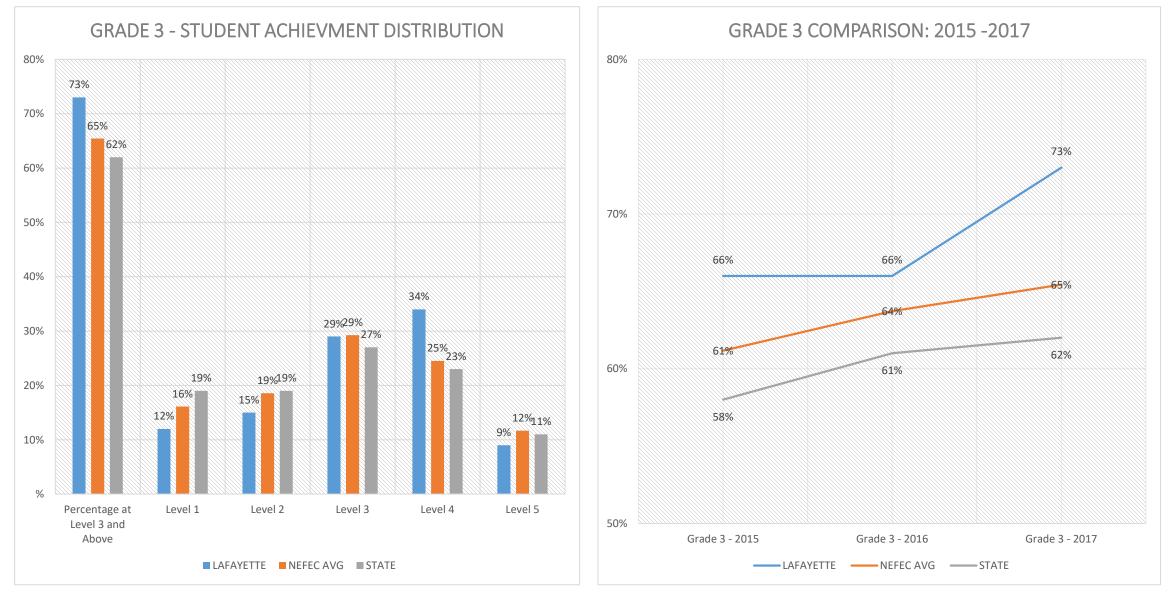

# 2017 FSA Results - ELA

Student Achievement at Level 3 and Above

COHORT PROGRESSION: GRADE 3 (2015) to 5 (2017)

COHORT PROGRESSION: GRADE 6 (2015) to 8 (2017)