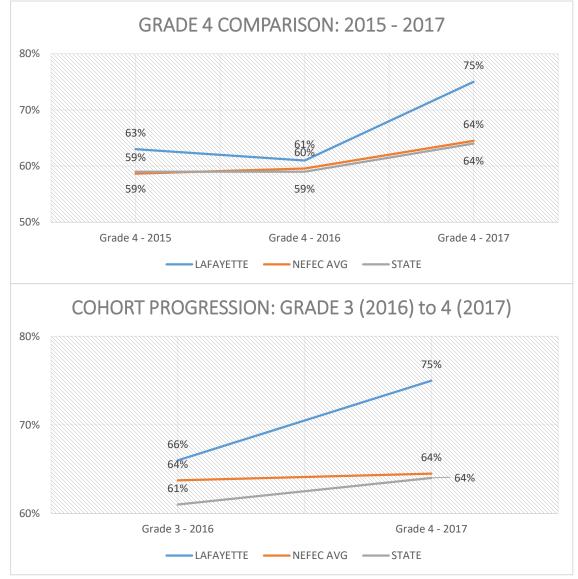

# 2017 FSA Results - ELA

Student Achievement at Level 3 and Above

COHORT PROGRESSION: GRADE 3 (2015) to 5 (2017)

COHORT PROGRESSION: GRADE 6 (2015) to 8 (2017)