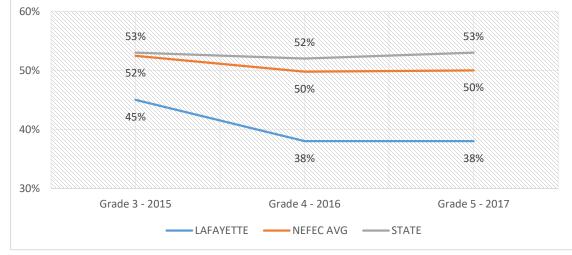

# 2017 FSA Results - ELA

Student Achievement at Level 3 and Above

COHORT PROGRESSION: GRADE 3 (2015) to 5 (2017)

COHORT PROGRESSION: GRADE 6 (2015) to 8 (2017)