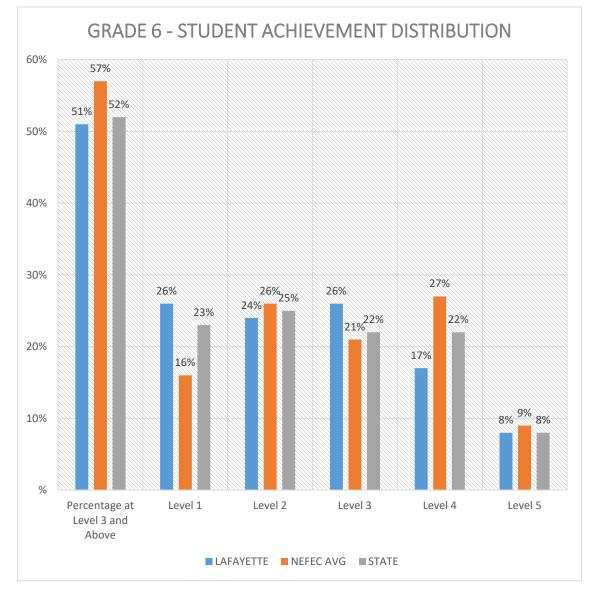

# 2017 FSA Results - ELA

Student Achievement at Level 3 and Above

COHORT PROGRESSION: GRADE 3 (2015) to 5 (2017)

COHORT PROGRESSION: GRADE 6 (2015) to 8 (2017)