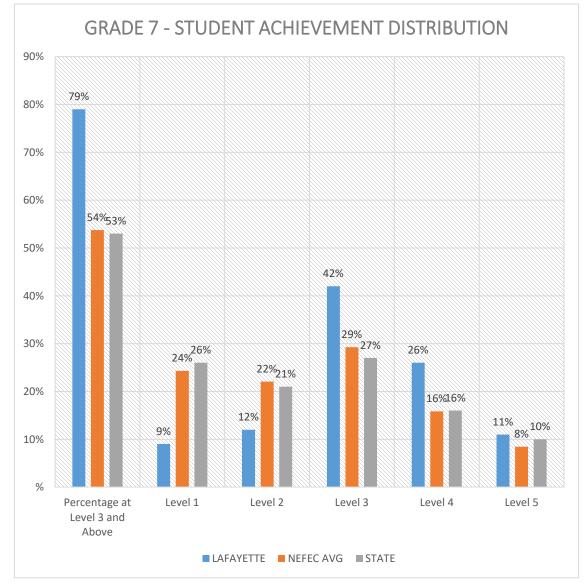

# 2017 FSA Results - ELA

Student Achievement at Level 3 and Above

COHORT PROGRESSION: GRADE 3 (2015) to 5 (2017)

COHORT PROGRESSION: GRADE 6 (2015) to 8 (2017)