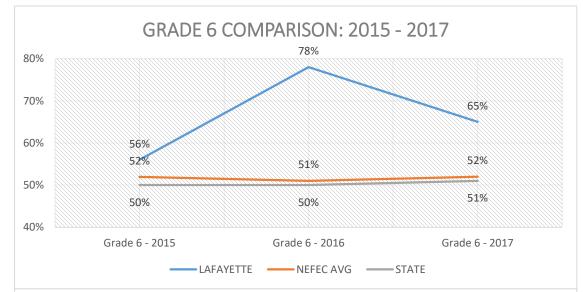

# 2017 FSA Results - MATH

Student Achievement at Level 3 and Above

25

COHORT PROGRESSION: GRADE 3 (2015) to 5 (2017)

COHORT PROGRESSION: GRADE 4 (2015) to 6 (2017)