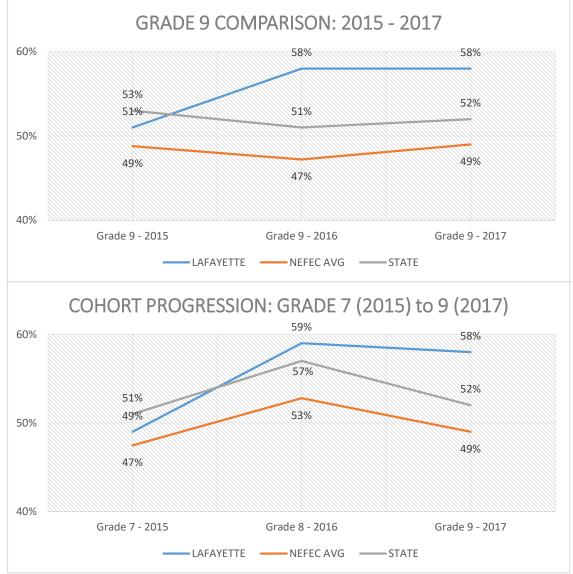

# 2017 FSA Results - ELA

Student Achievement at Level 3 and Above

COHORT PROGRESSION: GRADE 3 (2015) to 5 (2017)

COHORT PROGRESSION: GRADE 6 (2015) to 8 (2017)