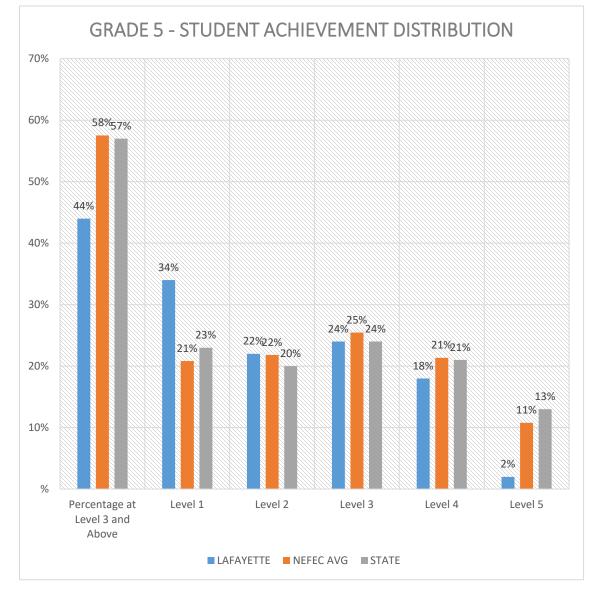

# 2017 FSA Results - ELA

Student Achievement at Level 3 and Above

COHORT PROGRESSION: GRADE 3 (2015) to 5 (2017)

COHORT PROGRESSION: GRADE 6 (2015) to 8 (2017)