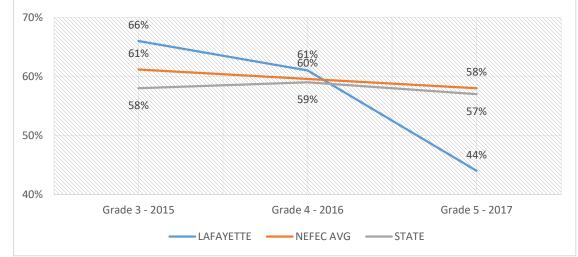

# 2017 FSA Results - ELA

Student Achievement at Level 3 and Above

COHORT PROGRESSION: GRADE 3 (2015) to 5 (2017)

COHORT PROGRESSION: GRADE 6 (2015) to 8 (2017)