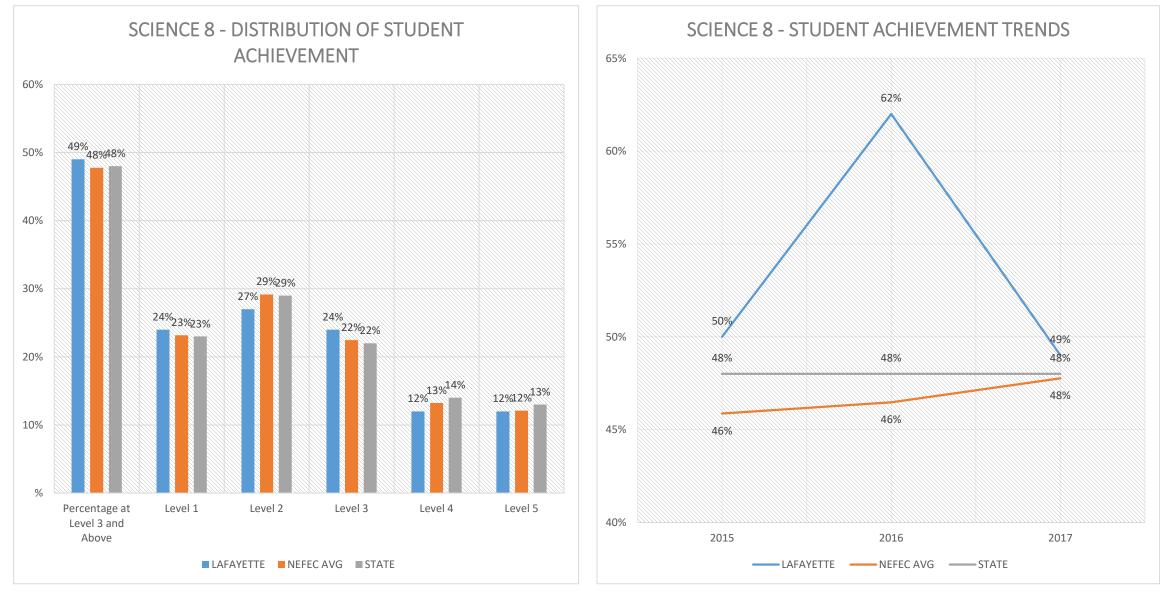

| А          | А          |



11

# **ENGLISH LANGUAGE ARTS**



# 2017 FSA Results - ELA

Student Achievement at Level 3 and Above



















COHORT PROGRESSION: GRADE 3 (2015) to 5 (2017)

























COHORT PROGRESSION: GRADE 6 (2015) to 8 (2017)

















# <u>MATH</u>



# 2017 FSA Results - MATH

Student Achievement at Level 3 and Above















25





COHORT PROGRESSION: GRADE 3 (2015) to 5 (2017)









COHORT PROGRESSION: GRADE 4 (2015) to 6 (2017)

















## **ALGEBRA I Student Achievement – EOC**







## **ALGEBRA II Student Achievement – EOC**





## **GEOMETRY Student Achievement – EOC**









### **SCIENCE Student Achievement – Grade 5**





## **SCIENCE Student Achievement – Grade 8**





## **BIOLOGY Student Achievement – EOC**







36

# **SOCIAL STUDIES**



#### **CIVICS Student Achievement – EOC**





38

## **US HISTORY Student Achievement – EOC**





39