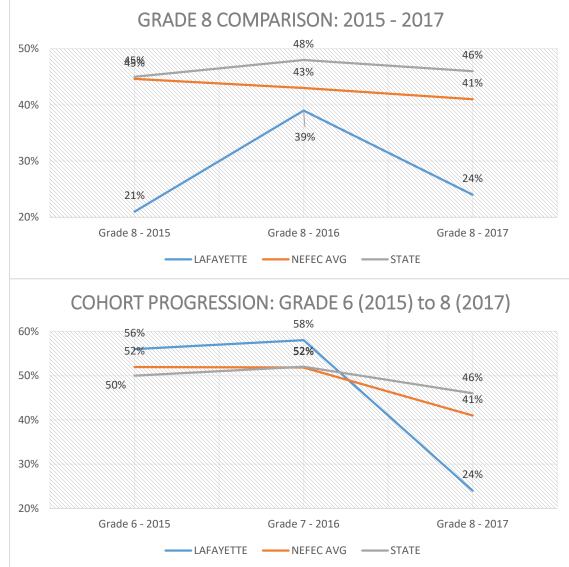

# 2017 FSA Results - MATH

Student Achievement at Level 3 and Above

25

COHORT PROGRESSION: GRADE 3 (2015) to 5 (2017)

COHORT PROGRESSION: GRADE 4 (2015) to 6 (2017)