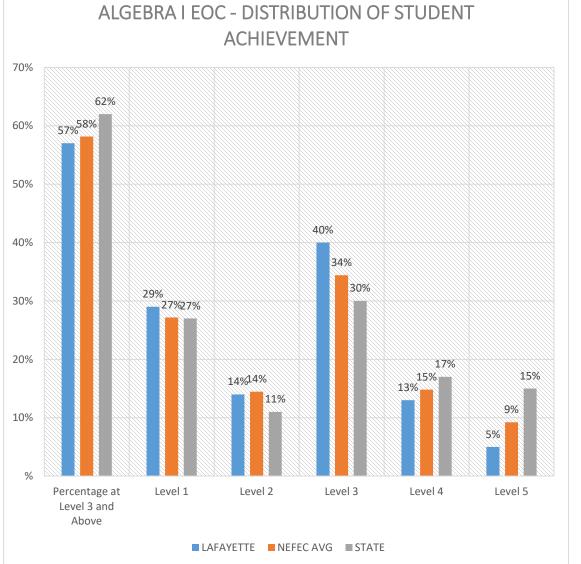

|                        |                               |                               |                            |                                                  | 82                                     | А          | А          |



11

# **ENGLISH LANGUAGE ARTS**



# 2017 FSA Results - ELA

Student Achievement at Level 3 and Above



















COHORT PROGRESSION: GRADE 3 (2015) to 5 (2017)

























COHORT PROGRESSION: GRADE 6 (2015) to 8 (2017)

















# <u>MATH</u>



# 2017 FSA Results - MATH

Student Achievement at Level 3 and Above















25





COHORT PROGRESSION: GRADE 3 (2015) to 5 (2017)









COHORT PROGRESSION: GRADE 4 (2015) to 6 (2017)

















## **ALGEBRA I Student Achievement – EOC**







## **ALGEBRA II Student Achievement – EOC**





## **GEOMETRY Student Achievement – EOC**









### **SCIENCE Student Achievement – Grade 5**





## **SCIENCE Student Achievement – Grade 8**





## **BIOLOGY Student Achievement – EOC**







36

# **SOCIAL STUDIES**



#### **CIVICS Student Achievement – EOC**





38

## **US HISTORY Student Achievement – EOC**





39