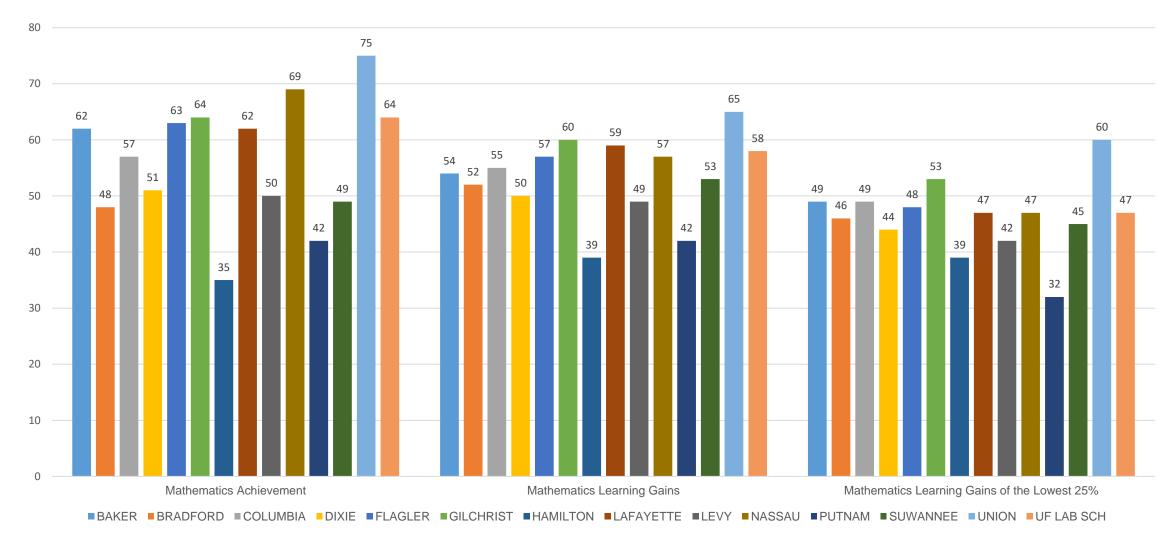

#### Math District Grade Components – 2016/17

District Averages Within The NEFEC Region – Percentage of Component