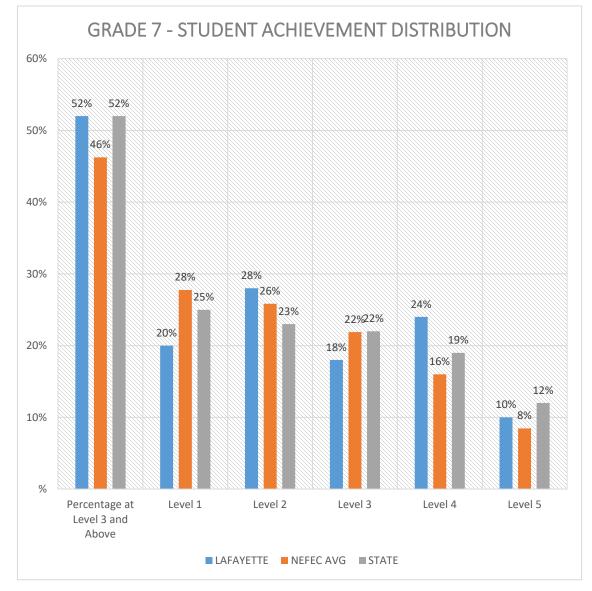

# 2017 FSA Results - ELA

Student Achievement at Level 3 and Above

COHORT PROGRESSION: GRADE 3 (2015) to 5 (2017)

COHORT PROGRESSION: GRADE 6 (2015) to 8 (2017)