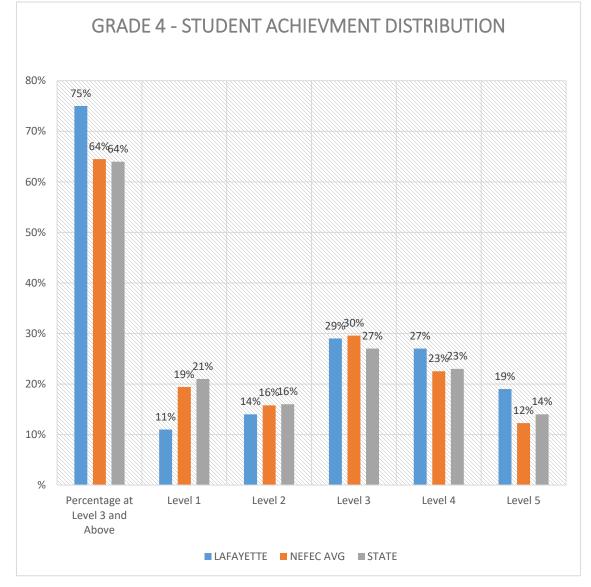

# 2017 FSA Results - ELA

Student Achievement at Level 3 and Above

COHORT PROGRESSION: GRADE 3 (2015) to 5 (2017)

COHORT PROGRESSION: GRADE 6 (2015) to 8 (2017)