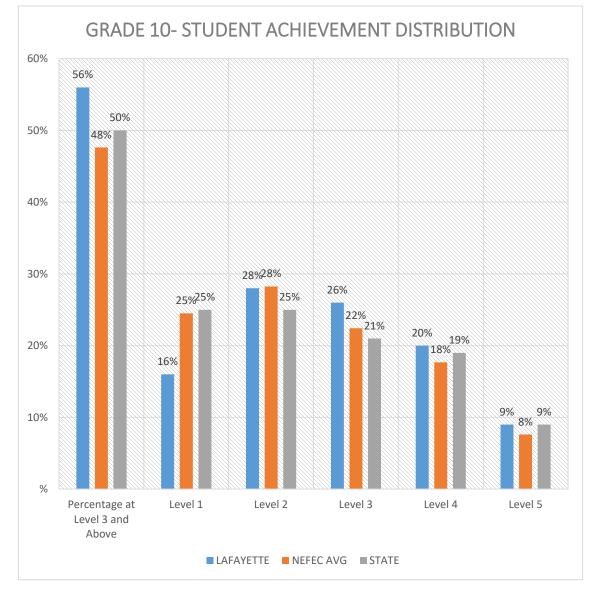

# 2017 FSA Results - MATH

Student Achievement at Level 3 and Above

25

COHORT PROGRESSION: GRADE 3 (2015) to 5 (2017)

COHORT PROGRESSION: GRADE 4 (2015) to 6 (2017)