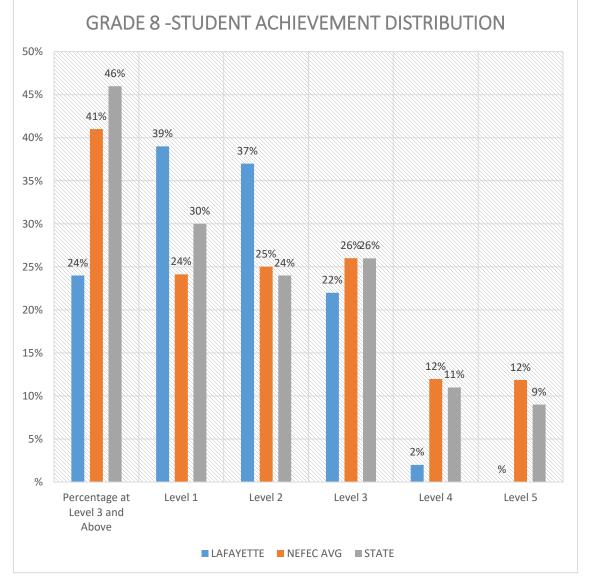

# 2017 FSA Results - MATH

Student Achievement at Level 3 and Above

25

COHORT PROGRESSION: GRADE 3 (2015) to 5 (2017)

COHORT PROGRESSION: GRADE 4 (2015) to 6 (2017)