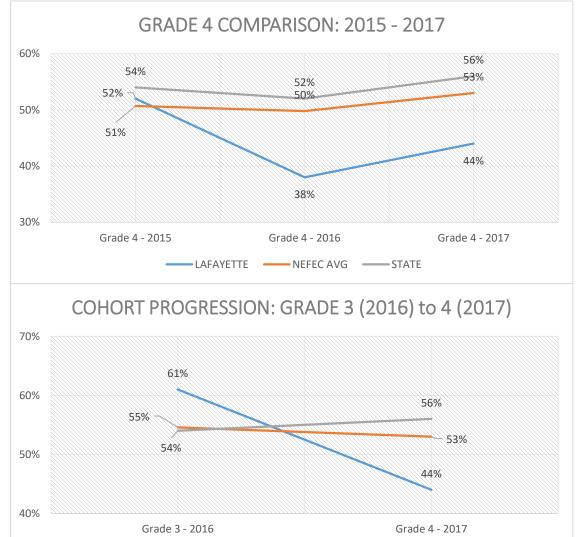

# 2017 FSA Results - ELA

Student Achievement at Level 3 and Above

COHORT PROGRESSION: GRADE 3 (2015) to 5 (2017)

COHORT PROGRESSION: GRADE 6 (2015) to 8 (2017)