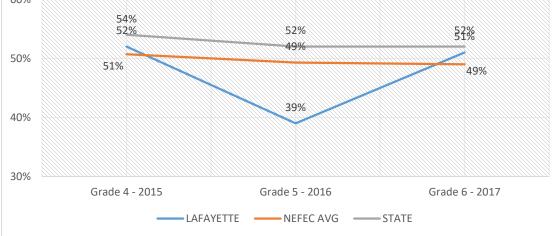

# 2017 FSA Results - MATH

Student Achievement at Level 3 and Above

25

COHORT PROGRESSION: GRADE 3 (2015) to 5 (2017)

COHORT PROGRESSION: GRADE 4 (2015) to 6 (2017)