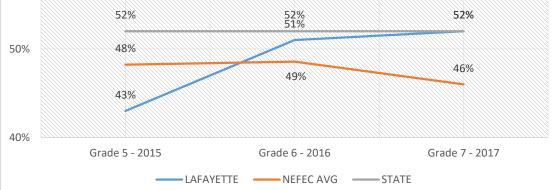

# 2017 FSA Results - ELA

Student Achievement at Level 3 and Above

COHORT PROGRESSION: GRADE 3 (2015) to 5 (2017)

COHORT PROGRESSION: GRADE 6 (2015) to 8 (2017)