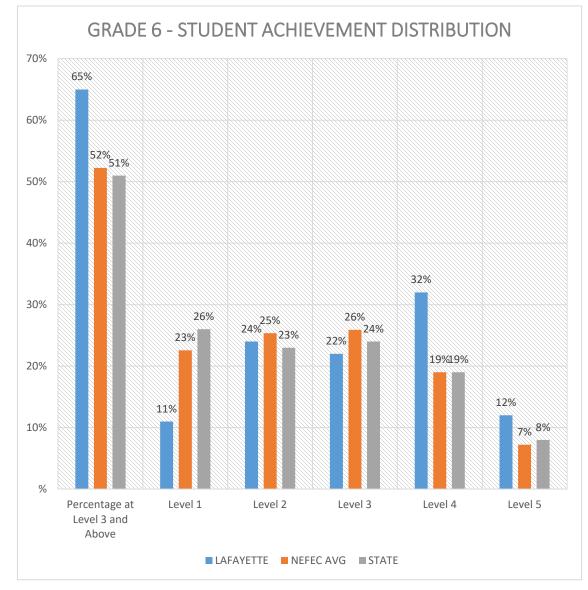

# 2017 FSA Results - ELA

Student Achievement at Level 3 and Above

COHORT PROGRESSION: GRADE 3 (2015) to 5 (2017)

COHORT PROGRESSION: GRADE 6 (2015) to 8 (2017)