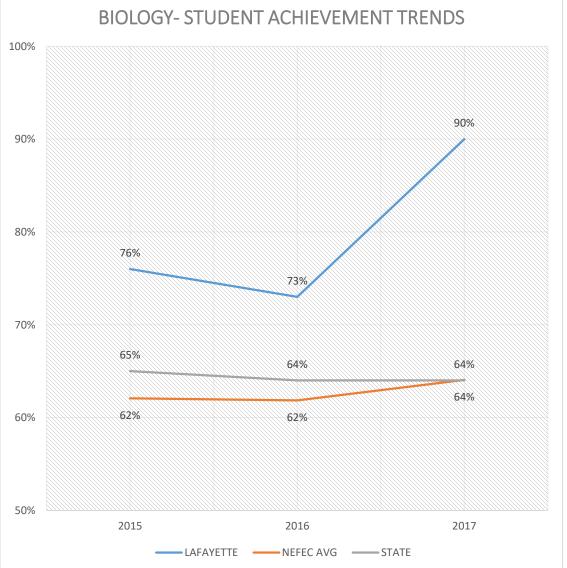

| А          |



11

# **ENGLISH LANGUAGE ARTS**



# 2017 FSA Results - ELA

Student Achievement at Level 3 and Above



















COHORT PROGRESSION: GRADE 3 (2015) to 5 (2017)

























COHORT PROGRESSION: GRADE 6 (2015) to 8 (2017)

















# <u>MATH</u>



# 2017 FSA Results - MATH

Student Achievement at Level 3 and Above















25





COHORT PROGRESSION: GRADE 3 (2015) to 5 (2017)









COHORT PROGRESSION: GRADE 4 (2015) to 6 (2017)

















## **ALGEBRA I Student Achievement – EOC**







## **ALGEBRA II Student Achievement – EOC**





## **GEOMETRY Student Achievement – EOC**









### **SCIENCE Student Achievement – Grade 5**





## **SCIENCE Student Achievement – Grade 8**





## **BIOLOGY Student Achievement – EOC**







36

# **SOCIAL STUDIES**



#### **CIVICS Student Achievement – EOC**





38

## **US HISTORY Student Achievement – EOC**





39