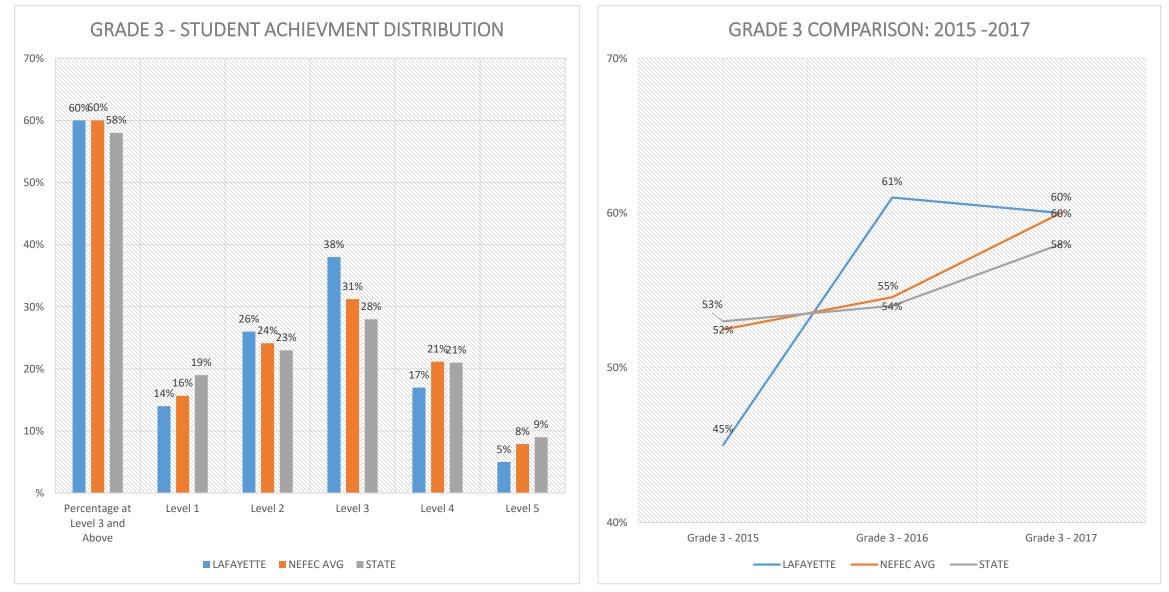

# 2017 FSA Results - ELA

Student Achievement at Level 3 and Above

COHORT PROGRESSION: GRADE 3 (2015) to 5 (2017)

COHORT PROGRESSION: GRADE 6 (2015) to 8 (2017)