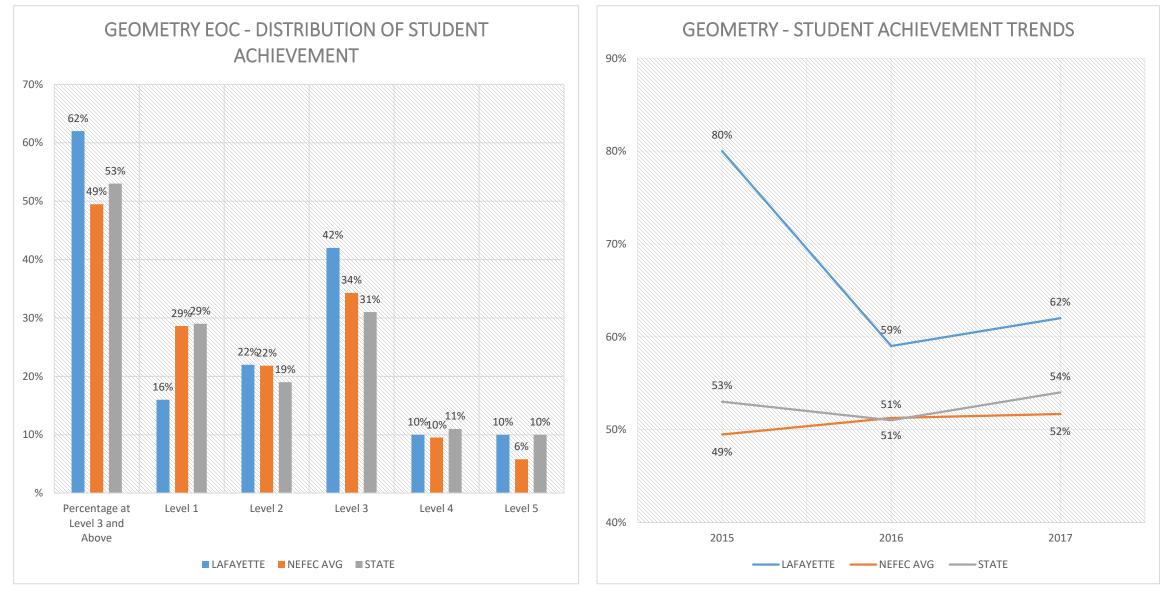

|                            |                                                  | 82                                     | А          | А          |



11

# **ENGLISH LANGUAGE ARTS**



# 2017 FSA Results - ELA

Student Achievement at Level 3 and Above



















COHORT PROGRESSION: GRADE 3 (2015) to 5 (2017)

























COHORT PROGRESSION: GRADE 6 (2015) to 8 (2017)

















# <u>MATH</u>



# 2017 FSA Results - MATH

Student Achievement at Level 3 and Above















25





COHORT PROGRESSION: GRADE 3 (2015) to 5 (2017)









COHORT PROGRESSION: GRADE 4 (2015) to 6 (2017)

















## **ALGEBRA I Student Achievement – EOC**







## **ALGEBRA II Student Achievement – EOC**





## **GEOMETRY Student Achievement – EOC**









### **SCIENCE Student Achievement – Grade 5**





## **SCIENCE Student Achievement – Grade 8**





## **BIOLOGY Student Achievement – EOC**







36

# **SOCIAL STUDIES**



#### **CIVICS Student Achievement – EOC**





38

## **US HISTORY Student Achievement – EOC**





39