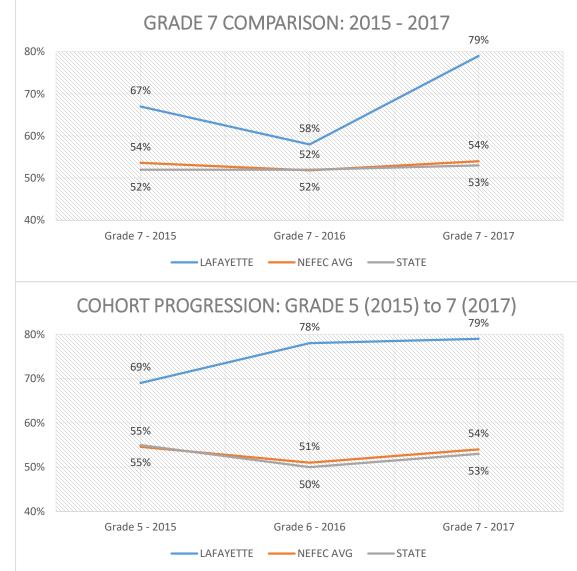

# 2017 FSA Results - ELA

Student Achievement at Level 3 and Above

COHORT PROGRESSION: GRADE 3 (2015) to 5 (2017)

COHORT PROGRESSION: GRADE 6 (2015) to 8 (2017)