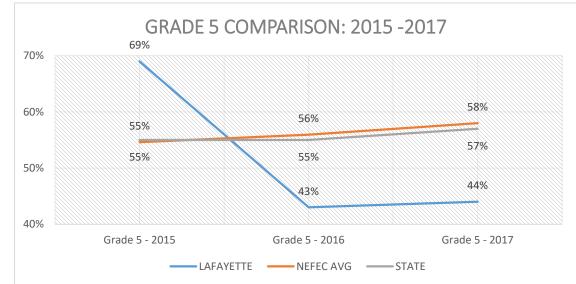

# 2017 FSA Results - ELA

Student Achievement at Level 3 and Above

COHORT PROGRESSION: GRADE 3 (2015) to 5 (2017)

COHORT PROGRESSION: GRADE 6 (2015) to 8 (2017)