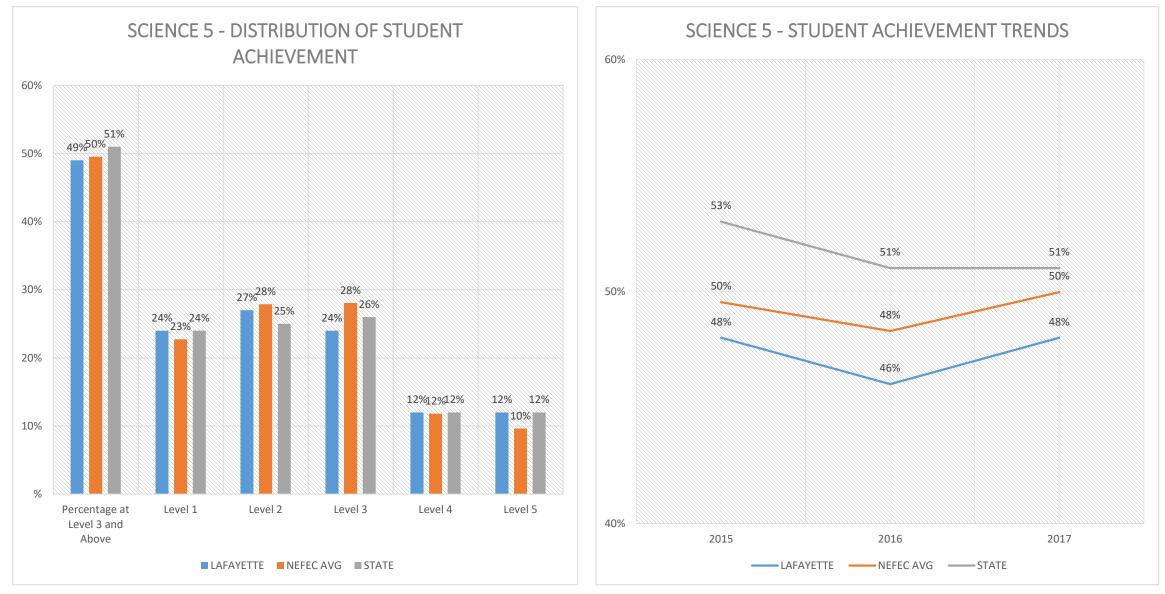

| 82                                     | А          | А          |



11

# **ENGLISH LANGUAGE ARTS**



# 2017 FSA Results - ELA

Student Achievement at Level 3 and Above



















COHORT PROGRESSION: GRADE 3 (2015) to 5 (2017)

























COHORT PROGRESSION: GRADE 6 (2015) to 8 (2017)

















# <u>MATH</u>



# 2017 FSA Results - MATH

Student Achievement at Level 3 and Above















25





COHORT PROGRESSION: GRADE 3 (2015) to 5 (2017)









COHORT PROGRESSION: GRADE 4 (2015) to 6 (2017)

















## **ALGEBRA I Student Achievement – EOC**







## **ALGEBRA II Student Achievement – EOC**





## **GEOMETRY Student Achievement – EOC**









### **SCIENCE Student Achievement – Grade 5**





## **SCIENCE Student Achievement – Grade 8**





## **BIOLOGY Student Achievement – EOC**







36

# **SOCIAL STUDIES**



#### **CIVICS Student Achievement – EOC**





38

## **US HISTORY Student Achievement – EOC**





39