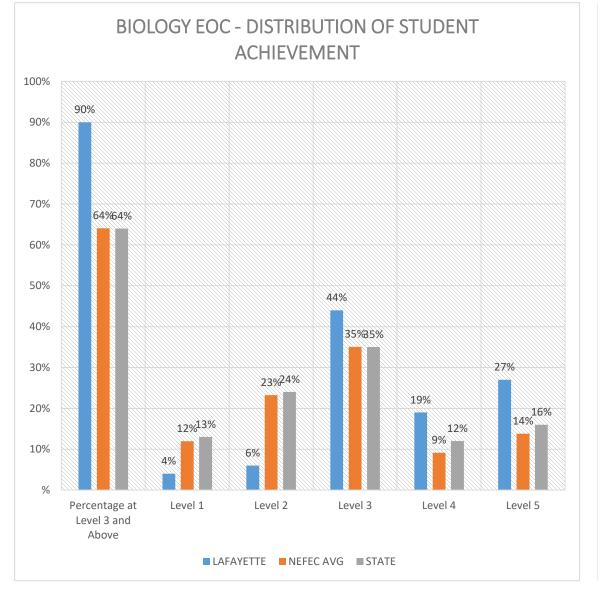

| А          |



11

# **ENGLISH LANGUAGE ARTS**



# 2017 FSA Results - ELA

Student Achievement at Level 3 and Above



















COHORT PROGRESSION: GRADE 3 (2015) to 5 (2017)

























COHORT PROGRESSION: GRADE 6 (2015) to 8 (2017)

















# <u>MATH</u>



# 2017 FSA Results - MATH

Student Achievement at Level 3 and Above















25





COHORT PROGRESSION: GRADE 3 (2015) to 5 (2017)









COHORT PROGRESSION: GRADE 4 (2015) to 6 (2017)

















## **ALGEBRA I Student Achievement – EOC**







## **ALGEBRA II Student Achievement – EOC**





## **GEOMETRY Student Achievement – EOC**









### **SCIENCE Student Achievement – Grade 5**





## **SCIENCE Student Achievement – Grade 8**





## **BIOLOGY Student Achievement – EOC**







36

# **SOCIAL STUDIES**



#### **CIVICS Student Achievement – EOC**





38

## **US HISTORY Student Achievement – EOC**





39