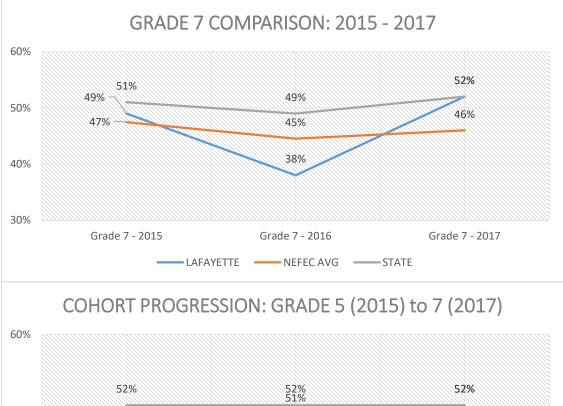

# 2017 FSA Results - ELA

Student Achievement at Level 3 and Above

COHORT PROGRESSION: GRADE 3 (2015) to 5 (2017)

COHORT PROGRESSION: GRADE 6 (2015) to 8 (2017)