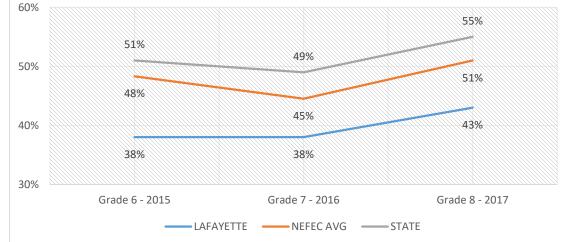

WESTSIDE ELEMENTARY SCHOOL                  | 58                                      | 91                                         |                                                                    | 79                         | 100                           |                                                       |                        |                               |                               |                            |                                                  | 82                                     | А          | А          |



11

# **ENGLISH LANGUAGE ARTS**



# 2017 FSA Results - ELA

Student Achievement at Level 3 and Above



















COHORT PROGRESSION: GRADE 3 (2015) to 5 (2017)

























COHORT PROGRESSION: GRADE 6 (2015) to 8 (2017)

















# <u>MATH</u>



# 2017 FSA Results - MATH

Student Achievement at Level 3 and Above















25





COHORT PROGRESSION: GRADE 3 (2015) to 5 (2017)









COHORT PROGRESSION: GRADE 4 (2015) to 6 (2017)

















## **ALGEBRA I Student Achievement – EOC**







## **ALGEBRA II Student Achievement – EOC**





## **GEOMETRY Student Achievement – EOC**









### **SCIENCE Student Achievement – Grade 5**





## **SCIENCE Student Achievement – Grade 8**





## **BIOLOGY Student Achievement – EOC**







36

# **SOCIAL STUDIES**



#### **CIVICS Student Achievement – EOC**





38

## **US HISTORY Student Achievement – EOC**





39