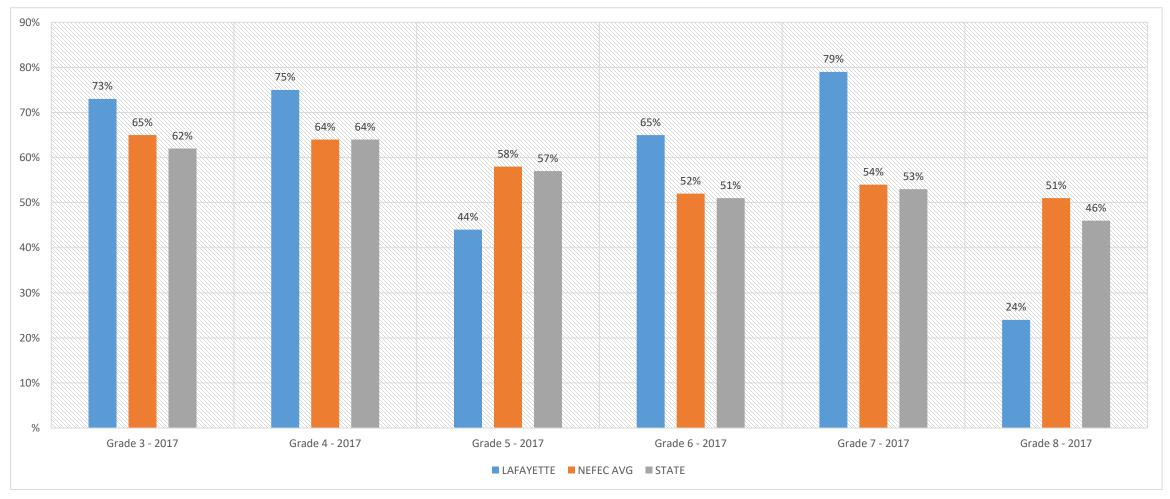

# 2017 FSA Results - ELA

Student Achievement at Level 3 and Above

COHORT PROGRESSION: GRADE 3 (2015) to 5 (2017)

COHORT PROGRESSION: GRADE 6 (2015) to 8 (2017)