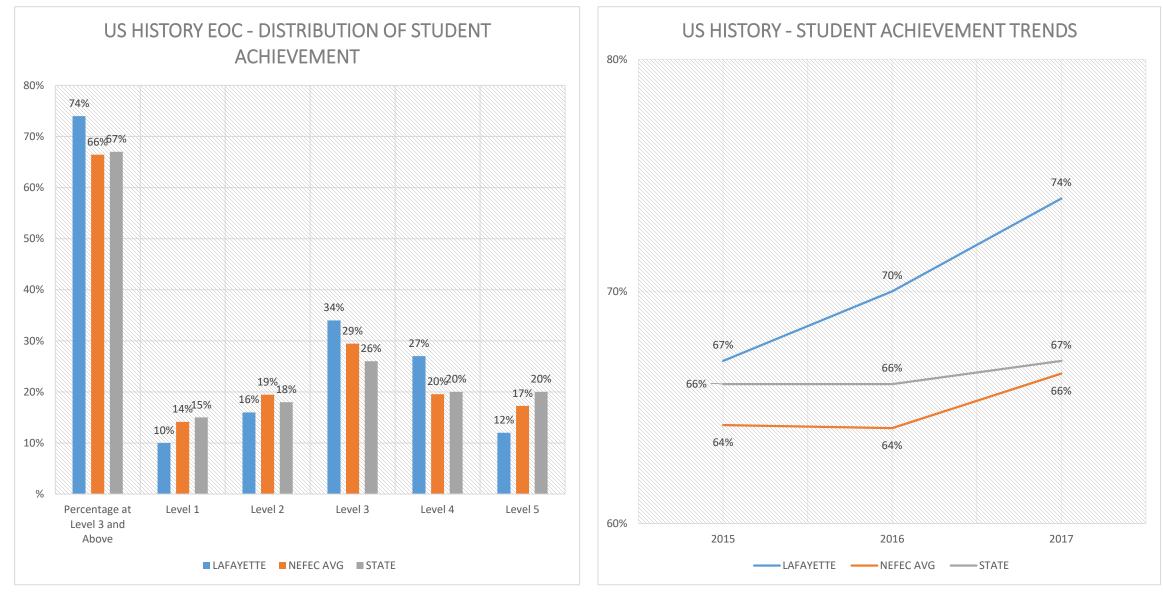

COHORT PROGRESSION: GRADE 3 (2015) to 5 (2017)

























COHORT PROGRESSION: GRADE 6 (2015) to 8 (2017)

















# <u>MATH</u>



# 2017 FSA Results - MATH

Student Achievement at Level 3 and Above















25





COHORT PROGRESSION: GRADE 3 (2015) to 5 (2017)









COHORT PROGRESSION: GRADE 4 (2015) to 6 (2017)

















## **ALGEBRA I Student Achievement – EOC**







## **ALGEBRA II Student Achievement – EOC**





## **GEOMETRY Student Achievement – EOC**









### **SCIENCE Student Achievement – Grade 5**





## **SCIENCE Student Achievement – Grade 8**





## **BIOLOGY Student Achievement – EOC**







36

# **SOCIAL STUDIES**



#### **CIVICS Student Achievement – EOC**





38

## **US HISTORY Student Achievement – EOC**





39