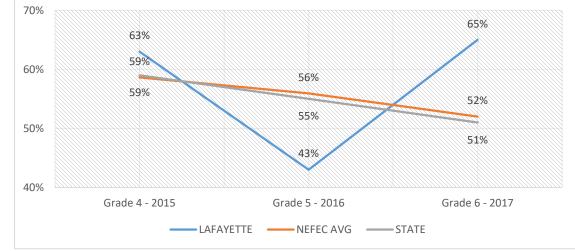

# 2017 FSA Results - MATH

Student Achievement at Level 3 and Above

25

COHORT PROGRESSION: GRADE 3 (2015) to 5 (2017)

COHORT PROGRESSION: GRADE 4 (2015) to 6 (2017)