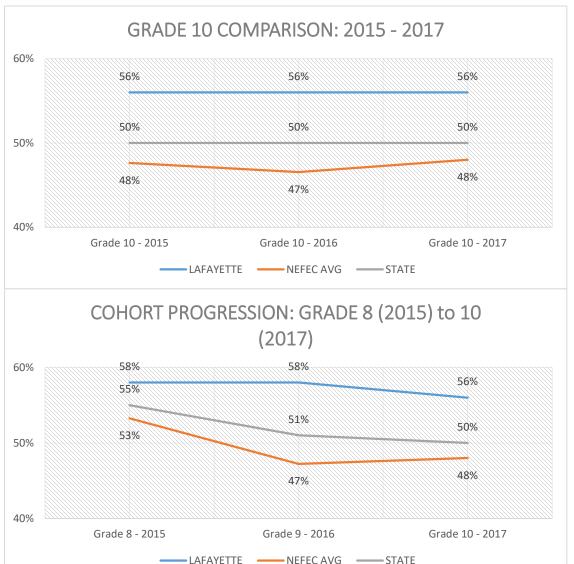

# 2017 FSA Results - MATH

Student Achievement at Level 3 and Above

25

COHORT PROGRESSION: GRADE 3 (2015) to 5 (2017)

COHORT PROGRESSION: GRADE 4 (2015) to 6 (2017)