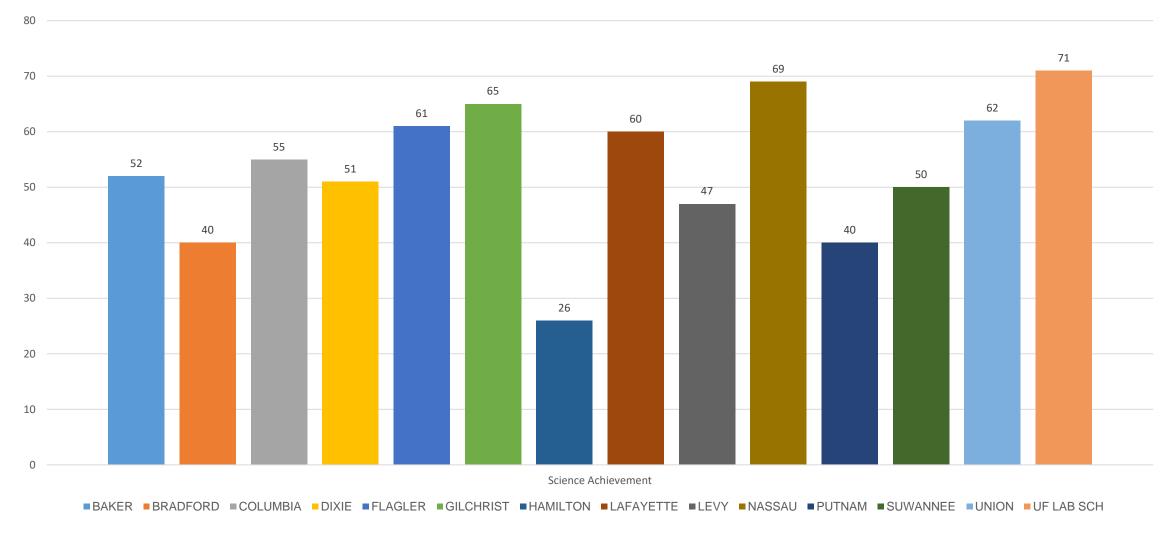

#### Science District Grade Components – 2016/17

District Averages Within The NEFEC Region – Percentage of Component