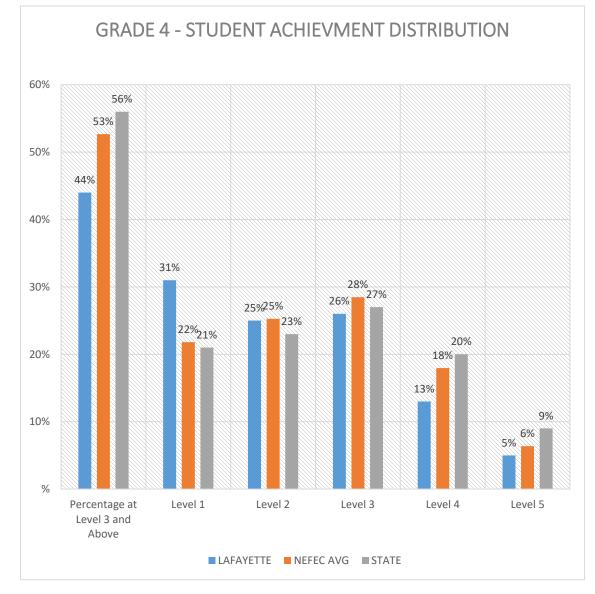

# 2017 FSA Results - ELA

Student Achievement at Level 3 and Above

COHORT PROGRESSION: GRADE 3 (2015) to 5 (2017)

COHORT PROGRESSION: GRADE 6 (2015) to 8 (2017)