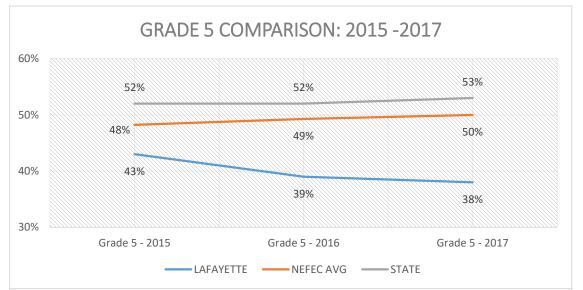

# 2017 FSA Results - ELA

Student Achievement at Level 3 and Above

COHORT PROGRESSION: GRADE 3 (2015) to 5 (2017)

COHORT PROGRESSION: GRADE 6 (2015) to 8 (2017)