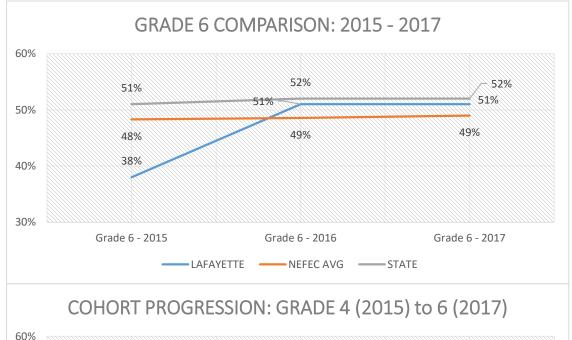

# 2017 FSA Results - ELA

Student Achievement at Level 3 and Above

COHORT PROGRESSION: GRADE 3 (2015) to 5 (2017)

COHORT PROGRESSION: GRADE 6 (2015) to 8 (2017)