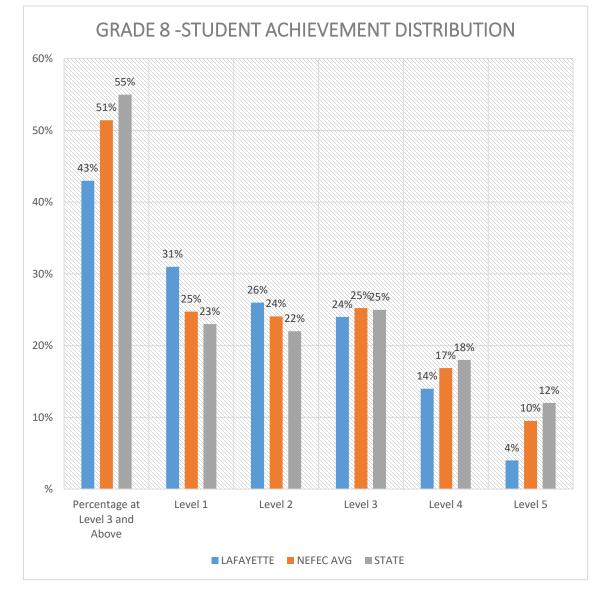

| А          | С          |
| BAKER         | WESTSIDE ELEMENTARY SCHOOL                  | 58                                      | 91                                         |                                                                    | 79                         | 100                           |                                                       |                        |                               |                               |                            |                                                  | 82                                     | А          | А          |



11

# **ENGLISH LANGUAGE ARTS**



# 2017 FSA Results - ELA

Student Achievement at Level 3 and Above



















COHORT PROGRESSION: GRADE 3 (2015) to 5 (2017)

























COHORT PROGRESSION: GRADE 6 (2015) to 8 (2017)

















# <u>MATH</u>



# 2017 FSA Results - MATH

Student Achievement at Level 3 and Above















25





COHORT PROGRESSION: GRADE 3 (2015) to 5 (2017)









COHORT PROGRESSION: GRADE 4 (2015) to 6 (2017)

















## **ALGEBRA I Student Achievement – EOC**







## **ALGEBRA II Student Achievement – EOC**





## **GEOMETRY Student Achievement – EOC**









### **SCIENCE Student Achievement – Grade 5**





## **SCIENCE Student Achievement – Grade 8**





## **BIOLOGY Student Achievement – EOC**







36

# **SOCIAL STUDIES**



#### **CIVICS Student Achievement – EOC**





38

## **US HISTORY Student Achievement – EOC**





39