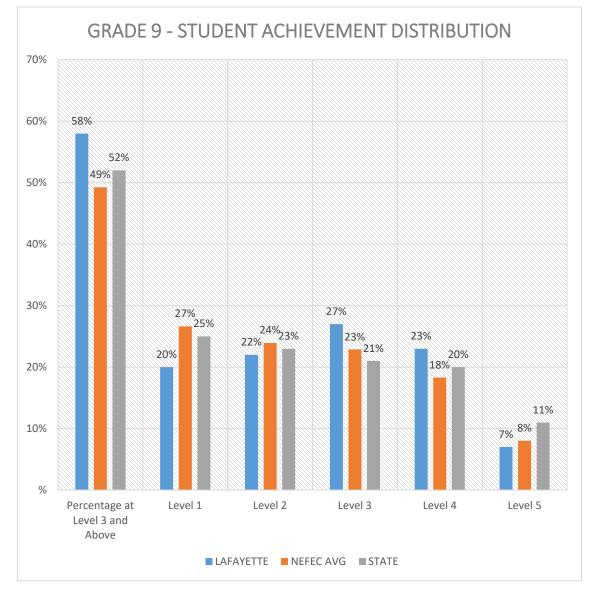

# 2017 FSA Results - ELA

Student Achievement at Level 3 and Above

COHORT PROGRESSION: GRADE 3 (2015) to 5 (2017)

COHORT PROGRESSION: GRADE 6 (2015) to 8 (2017)