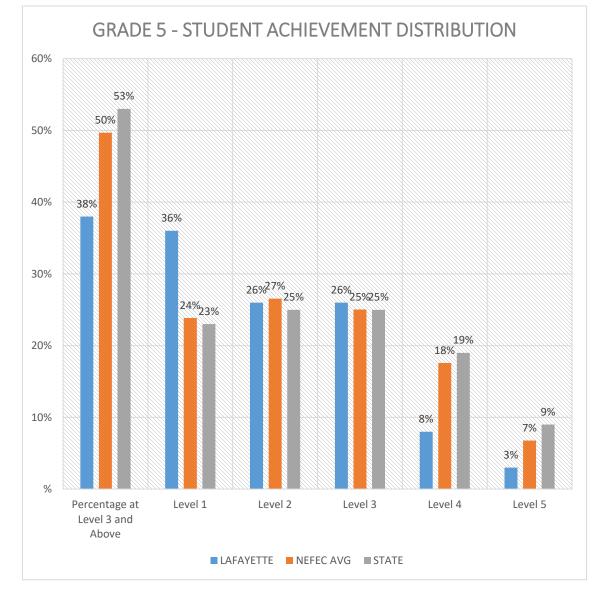

# 2017 FSA Results - ELA

Student Achievement at Level 3 and Above

COHORT PROGRESSION: GRADE 3 (2015) to 5 (2017)

COHORT PROGRESSION: GRADE 6 (2015) to 8 (2017)