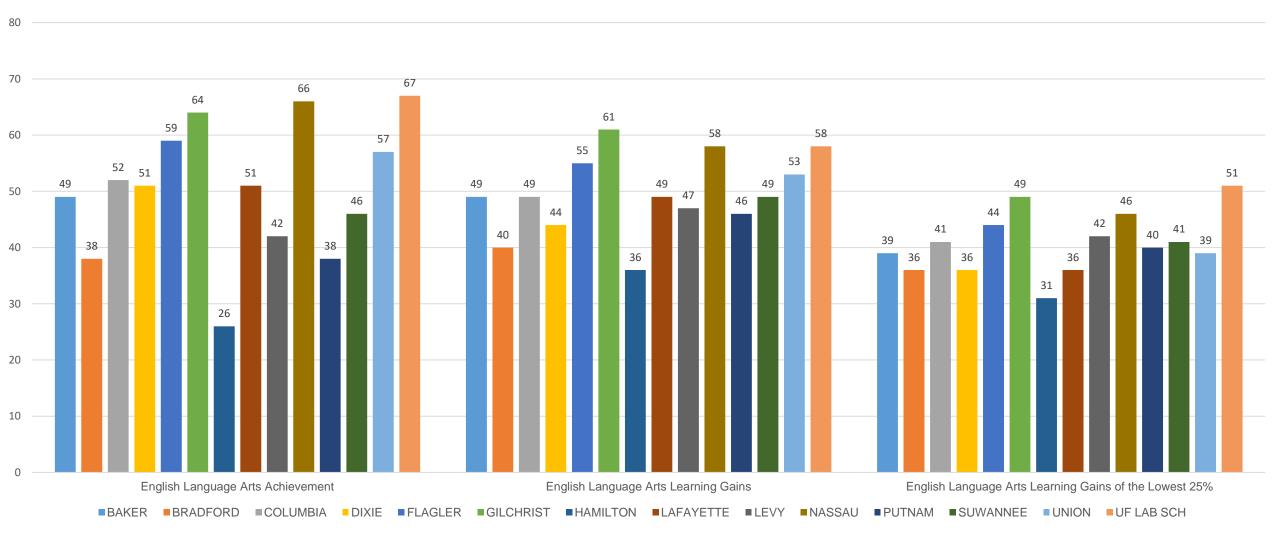

#### ELA District Grade Components – 2016/17

District Averages Within The NEFEC Region – Percentage of Component