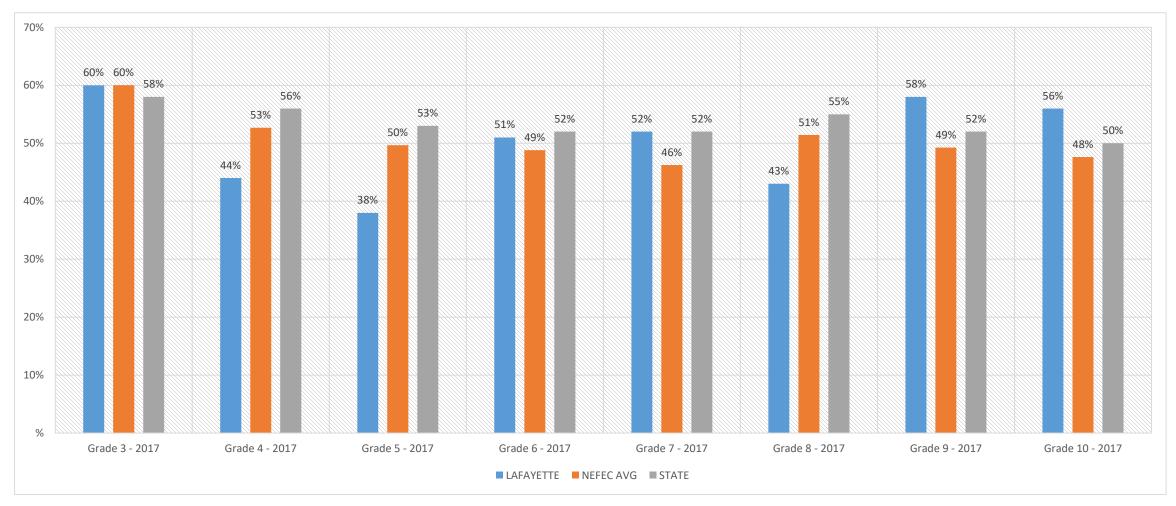

# 2017 FSA Results - ELA

Student Achievement at Level 3 and Above

COHORT PROGRESSION: GRADE 3 (2015) to 5 (2017)

COHORT PROGRESSION: GRADE 6 (2015) to 8 (2017)