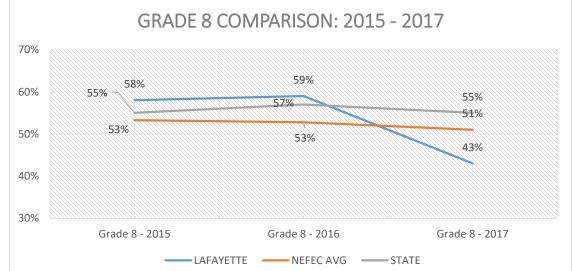

| А          | С          |
| BAKER         | WESTSIDE ELEMENTARY SCHOOL                  | 58                                      | 91                                         |                                                                    | 79                         | 100                           |                                                       |                        |                               |                               |                            |                                                  | 82                                     | А          | А          |



11

# **ENGLISH LANGUAGE ARTS**



# 2017 FSA Results - ELA

Student Achievement at Level 3 and Above



















COHORT PROGRESSION: GRADE 3 (2015) to 5 (2017)

























COHORT PROGRESSION: GRADE 6 (2015) to 8 (2017)

















# <u>MATH</u>



# 2017 FSA Results - MATH

Student Achievement at Level 3 and Above















25





COHORT PROGRESSION: GRADE 3 (2015) to 5 (2017)









COHORT PROGRESSION: GRADE 4 (2015) to 6 (2017)

















## **ALGEBRA I Student Achievement – EOC**







## **ALGEBRA II Student Achievement – EOC**





## **GEOMETRY Student Achievement – EOC**









### **SCIENCE Student Achievement – Grade 5**





## **SCIENCE Student Achievement – Grade 8**





## **BIOLOGY Student Achievement – EOC**







36

# **SOCIAL STUDIES**



#### **CIVICS Student Achievement – EOC**





38

## **US HISTORY Student Achievement – EOC**





39