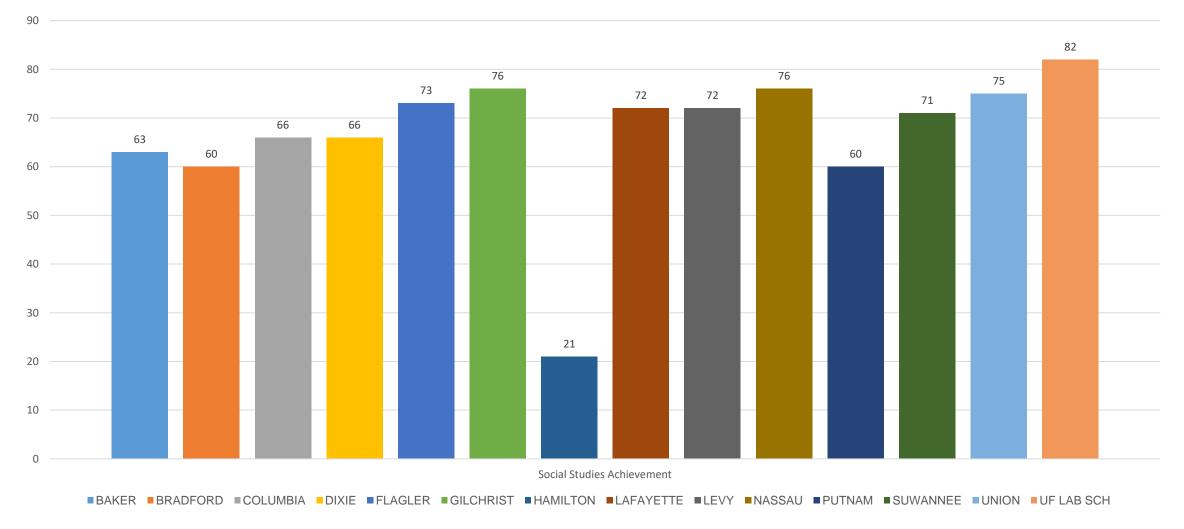

#### Social Studies District Grade Components – 2016/17

District Averages Within The NEFEC Region – Percentage of Component

Summer 2017 – Student Achievement Update

| FOURTH QUARTILE OF NEFEC SCHOOLS - BASED ON 2016/2017 SCHOOL GRADES DATA |                                      |    |                                              |    |             |                               |                                                         |    |    |                                              |                                              |                                                  |                                        |            |            |
|--------------------------------------------------------------------------|--------------------------------------|----|----------------------------------------------|----|-------------|-------------------------------|---------------------------------------------------------|----|----|----------------------------------------------|----------------------------------------------|--------------------------------------------------|----------------------------------------|------------|------------|
| District Name                                                            | School Name                          |    | English<br>s Language Arts<br>Learning Gains |    | Mathematics | Mathematics<br>Learning Gains | Mathematics<br>Learning Gains<br>s of the Lowest<br>25% |    |    | Middle School<br>Acceleration                | Graduation<br>Rate 2015-16                   | College and<br>Career<br>Acceleration<br>2015-16 | Percent of<br>Total Possible<br>Points | Grade 2017 | Grade 2016 |
| PUTNAM                                                                   | WILLIAM D. MOSELEY ELEMENTARY SCHOOL | 18 | 37                                           | 39 | 28          | 28                            | 22                                                      | 24 |    |                                              |                                              |                                                  | 28                                     | F          | D          |
| HAMILTON                                                                 | CENTRAL HAMILTON ELEMENTARY SCHOOL   | 23 | 33                                           | 32 | 47          | 40                            | 25                                                      | 14 |    | <u> </u>                                     |                                              |                                                  | 31                                     | F          | F          |
| FLAGLER                                                                  | PALM HARBOR ACADEMY                  | 30 | 36                                           | 1' | 19          | 47                            | · [ '                                                   | 1" |    | ['                                           | ſ <u></u> ′                                  | ſ <u></u> ′                                      | 33                                     | D          | F          |
| PUTNAM                                                                   | C. L. OVERTURF JR 6TH GRADE CENTER   | 37 | 43                                           | 32 | 37          | 26                            | 21                                                      | 1′ |    | ['                                           |                                              | []                                               | 33                                     | D          | С          |
| PUTNAM                                                                   | PUTNAM EDGE HIGH SCHOOL              | 23 | 35                                           | 1' | 14          | 17                            | ·'                                                      | 50 | 58 | ['                                           | []                                           | []                                               | 33                                     | D          | F          |
| COLUMBIA                                                                 | RICHARDSON MIDDLE SCHOOL             | 32 | 38                                           | 26 | 35          | 31                            | 23                                                      | 31 | 47 | 43                                           | <u> </u>                                     | []                                               | 34                                     | D          | С          |
| PUTNAM                                                                   | MELLON ELEMENTARY SCHOOL             | 23 | 45                                           | 53 | 19          | 39                            | 42                                                      | 15 |    | ['                                           | []                                           | []                                               | 34                                     | D          | D          |
| PUTNAM                                                                   | MIDDLETON-BURNEY ELEMENTARY SCHOOL   | 30 | 41                                           | 52 | 37          | 40                            | 29                                                      | 24 |    | []                                           |                                              |                                                  | 36                                     | D          | С          |
| HAMILTON                                                                 | SOUTH HAMILTON ELEMENTARY SCHOOL     | 30 | 33                                           | 17 | 36          | 50                            | 67                                                      | 26 | '  | <u> </u>                                     | <u> </u>                                     | '                                                | 37                                     | D          | С          |
| PUTNAM                                                                   | PUTNAM ACADEMY OF ARTS AND SCIENCES  | 30 | 43                                           | 36 | 30          | 32                            | 38                                                      | 23 | 54 | 44                                           |                                              |                                                  | 37                                     | D          | D          |
| PUTNAM                                                                   | ROBERT H. JENKINS, JUNIOR MIDDLE     | 24 | 50                                           | 41 | 26          | 37                            | 30                                                      | 21 | 50 | 59                                           | <u> </u>                                     | ſ′                                               | 38                                     | D          | F          |
| PUTNAM                                                                   | GEORGE C. MILLER JR. MIDDLE SCHOOL   | 27 | 44                                           | 39 | 36          | 35                            | 32                                                      | 20 | 50 | 61                                           | <u> </u>                                     | <u> </u>                                         | 38                                     | D          | D          |
| HAMILTON                                                                 | NORTH HAMILTON ELEMENTARY SCHOOL     | 31 | 40                                           | 36 | 46          | 45                            | 43                                                      | 30 |    | <u> </u>                                     | <u> </u>                                     | <u> </u>                                         | 39                                     | D          | D          |
| PUTNAM                                                                   | INTERLACHEN HIGH SCHOOL              | 36 | 45                                           | 39 | 35          | 24                            | 21                                                      | 46 | 52 | <u> </u>                                     | 64                                           | 40                                               | 40                                     | D          | D          |
| PUTNAM                                                                   | C. H. PRICE MIDDLE SCHOOL            | 29 | 39                                           | 33 | 31          | 38                            | 33                                                      | 39 | 63 | 52                                           | ſ′                                           | ſ′                                               | 40                                     | D          | D          |
| PUTNAM                                                                   | BROWNING-PEARCE ELEMENTARY SCHOOL    | 39 | 50                                           | 35 | 49          | 47                            | 30                                                      | 30 |    | <u> </u>                                     |                                              | '                                                | 40                                     | D          | С          |
| BRADFORD                                                                 | BRADFORD MIDDLE SCHOOL               | 36 | 38                                           | 34 | 42          | 47                            | 42                                                      | 25 |    | 72                                           | <u> </u>                                     | <u> </u>                                         | 42                                     | С          | С          |
| PUTNAM                                                                   | KELLEY SMITH ELEMENTARY SCHOOL       | 42 | 49                                           | 46 | 45          | 48                            | 30                                                      | 31 | '  | <u> </u>                                     | <u> </u>                                     | <u> </u>                                         | 42                                     | С          | С          |
| PUTNAM                                                                   | CRESCENT CITY HIGH SCHOOL            | 23 | 40                                           | 42 | 22          | 26                            | 35                                                      | 62 | 56 | <u>                                     </u> | 66                                           | 43                                               | 42                                     | С          | D          |
| LEVY                                                                     | BRONSON MIDDLE/HIGH SCHOOL           | 32 | 44                                           | 42 | 29          | 34                            | 42                                                      | 42 | 71 | 34                                           | 85                                           | 32                                               | 44                                     | С          | С          |
| PUTNAM                                                                   | PALATKA HIGH SCHOOL                  | 28 | 40                                           | 42 | 36          | 42                            | 29                                                      | 52 | 62 | <u> </u>                                     | 64                                           | 43                                               | 44                                     | С          | D          |
| COLUMBIA                                                                 | COLUMBIA HIGH SCHOOL                 | 45 | 39                                           | 25 | 38          | 45                            | 36                                                      | 53 | 55 | <u> </u>                                     | 76                                           | 42                                               | 45                                     | С          | С          |
| LEVY                                                                     | WILLISTON MIDDLE HIGH SCHOOL         | 36 | 38                                           | 35 | 47          | 48                            | 33                                                      | 43 | 66 | 28                                           | 82                                           | 42                                               | 45                                     | С          | С          |
| PUTNAM                                                                   | OCHWILLA ELEMENTARY SCHOOL           | 48 | 44                                           | 50 | 62          | 58                            | 27                                                      | 26 |    | <u>                                     </u> | L'                                           | <u> </u>                                         | 45                                     | С          | С          |
| SUWANNEE                                                                 | SUWANNEE INTERMEDIATE SCHOOL         | 42 | 50                                           | 43 | 48          | 57                            | 44                                                      | 32 |    | <u> </u>                                     | <u> </u>                                     | <u> </u>                                         | 45                                     | С          | С          |
| LEVY                                                                     | WHISPERING WINDS CHARTER SCHOOL      | 47 | 59                                           | '  | 43          | 41                            | _ <u>[</u> '                                            | 40 | ′  | ['                                           | <u>[                                    </u> | ſ′                                               | 46                                     | С          | С          |
| BRADFORD                                                                 | BRADFORD HIGH SCHOOL                 | 32 | 34                                           | 28 | 51          | 50                            | 38                                                      | 58 | 61 | ['                                           | 84                                           | 32                                               | 47                                     | С          | D          |
| BRADFORD                                                                 | SOUTHSIDE ELEMENTARY SCHOOL          | 41 | 48                                           | 47 | 51          | 60                            | 43                                                      | 37 |    | ['                                           | ['                                           | ['                                               | 47                                     | С          | С          |
| COLUMBIA                                                                 | FIVE POINTS ELEMENTARY SCHOOL        | 42 | 48                                           | 50 | 48          | 51                            | 52                                                      | 40 | ′  | <u> </u>                                     | ſ′                                           | ſ′                                               | 47                                     | С          | С          |